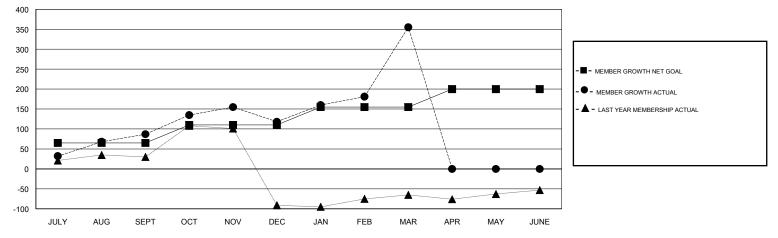

## VENKATA S RAJU DANTULURI GMT:

| GMT: VENKATA S RAJU DANTULURI LOCA |               |           |               | ION INDIA             |                           |                         | GMT CA                                             |
|------------------------------------|---------------|-----------|---------------|-----------------------|---------------------------|-------------------------|----------------------------------------------------|
|                                    | Club          | s         |               | Members               |                           |                         |                                                    |
|                                    | RESULTS FOR   | 2018-2019 |               | RESULTS FOR 2018-2019 |                           |                         |                                                    |
| QUARTER                            | NEW CLUB GOAL | NEW CLUBS | DROPPED CLUBS | QUARTER               | MEMBER GROWTH NET<br>GOAL | MEMBER GROWTH<br>ACTUAL | DROPPED<br>MEMBERS ACTUAL<br>(including transfers) |
| JULY/AUG/SEPT                      | 2             | 6         | 0             | JULY/AUG/SEPT         | 65                        | 191                     | 100                                                |
| OCT/NOV/DEC                        | 1             | 1         | 1             | OCT/NOV/DEC           | 45                        | 136                     | 96                                                 |
| JAN/FEB/MAR                        | 1             | 9         | 1             | JAN/FEB/MAR           | 45                        | 333                     | 74                                                 |
| APR/MAY/JUNE                       | 1             | 0         | 0             | APR/MAY/JUNE          | 45                        | 0                       | 0                                                  |