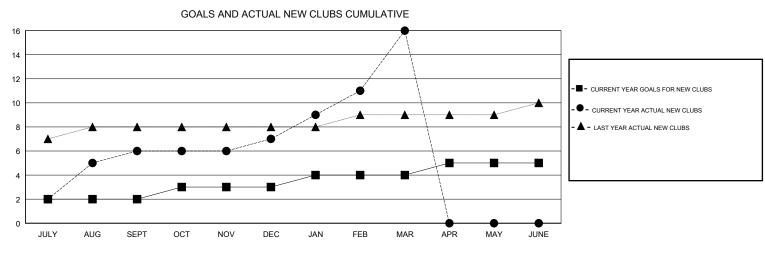

## VENKATA S RAJU DANTULURI GMT:

| GMT: VENKATA S RAJU DANTULURI LOCA |               |           |               | ION INDIA             |                           |                         | GMT CA                                             |
|------------------------------------|---------------|-----------|---------------|-----------------------|---------------------------|-------------------------|----------------------------------------------------|
|                                    | Club          | s         |               | Members               |                           |                         |                                                    |
|                                    | RESULTS FOR   | 2018-2019 |               | RESULTS FOR 2018-2019 |                           |                         |                                                    |
| QUARTER                            | NEW CLUB GOAL | NEW CLUBS | DROPPED CLUBS | QUARTER               | MEMBER GROWTH NET<br>GOAL | MEMBER GROWTH<br>ACTUAL | DROPPED<br>MEMBERS ACTUAL<br>(including transfers) |
| JULY/AUG/SEPT                      | 2             | 6         | 0             | JULY/AUG/SEPT         | 65                        | 191                     | 100                                                |
| OCT/NOV/DEC                        | 1             | 1         | 1             | OCT/NOV/DEC           | 45                        | 136                     | 96                                                 |
| JAN/FEB/MAR                        | 1             | 9         | 1             | JAN/FEB/MAR           | 45                        | 333                     | 74                                                 |
| APR/MAY/JUNE                       | 1             | 0         | 0             | APR/MAY/JUNE          | 45                        | 0                       | 0                                                  |